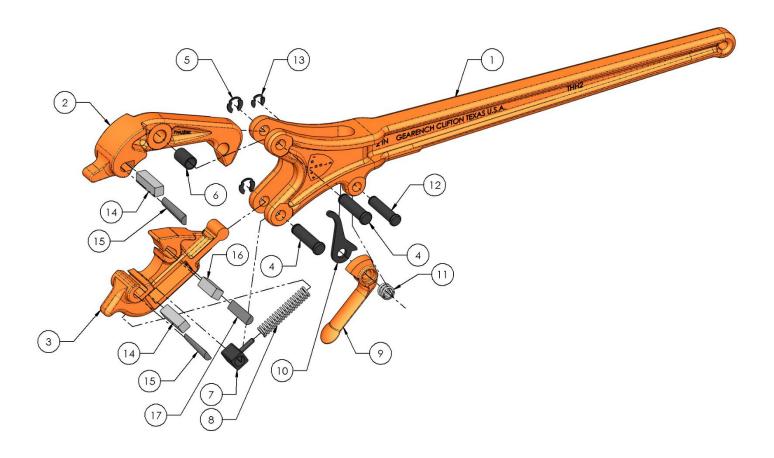

## PETOL<sup>TM</sup> TUBING TONG – HEAVY DUTY – THA2002375 Parts List

| Item | Qty. | Part Number | Description                                     |
|------|------|-------------|-------------------------------------------------|
| 1    | 1    | THH2        | Handle                                          |
| 2    | 1    | THU2002375  | Upper jaw with bit and wedge                    |
| 3    | 1    | THL2002375  | Lower jaw with bits and wedges                  |
| 4    | 2    | HP007       | Jaw pin with klipring (upper jaw and lower jaw) |
| 5    | 2    | HXKR062     | Klipring only (for HP007)                       |
| 6    | 1    | HU06        | Upper jaw bushing                               |
| 7    | 1    | HU05        | Lower jaw bushing                               |
| 8    | 1    | HS07        | Lower jaw spring                                |
| 9    | 1    | TCL2        | Cam lever                                       |
| 10   | 1    | TCP3        | Cam pawl                                        |
| 11   | 1    | HS02        | Cam lever spring                                |
| 12   | 1    | HP010       | Cam lever pin with klipring                     |
| 13   | 1    | HXKR050     | Klipring only (for HP010)                       |
| 14   | 2    | HT9         | Replacement Bit (long)                          |
| 15   | 2    | HW9         | Replacement Wedge (long)                        |
| 16   | 1    | HT9S        | Replacement Bit (short)                         |
| 17   | 1    | HW9S        | Replacement Wedge (short)                       |