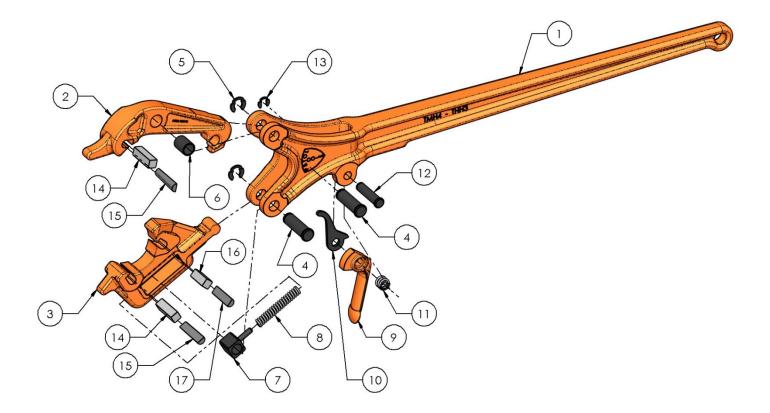

## PETOL<sup>TM</sup> TUBING TONG – HEAVY DUTY – THA2502875 Parts List

| Item | Qty. | Part Number | Description                                     |
|------|------|-------------|-------------------------------------------------|
| 1    | 1    | THH3        | Handle                                          |
| 2    | 1    | THU2502875  | Upper jaw with bit and wedge                    |
| 3    | 1    | THL2502875  | Lower jaw with bits and wedges                  |
| 4    | 2    | HP009       | Jaw pin with klipring (upper jaw and lower jaw) |
| 5    | 2    | HXKR075     | Klipring only (for HP009)                       |
| 6    | 1    | HU07        | Upper jaw bushing                               |
| 7    | 1    | HU08        | Lower jaw bushing                               |
| 8    | 1    | HS08        | Lower jaw spring                                |
| 9    | 1    | TCL2        | Cam lever                                       |
| 10   | 1    | TCP3        | Cam pawl                                        |
| 11   | 1    | HS02        | Cam lever spring                                |
| 12   | 1    | HP010       | Cam lever pin with klipring                     |
| 13   | 1    | HXKR050     | Klipring only (HP010)                           |
| 14   | 2    | HT9         | Replacement Bit (long)                          |
| 15   | 2    | HW9         | Replacement Wedge (long)                        |
| 16   | 1    | HT9S        | Replacement Bit (short)                         |
| 17   | 1    | HW9S        | Replacement Wedge (short)                       |