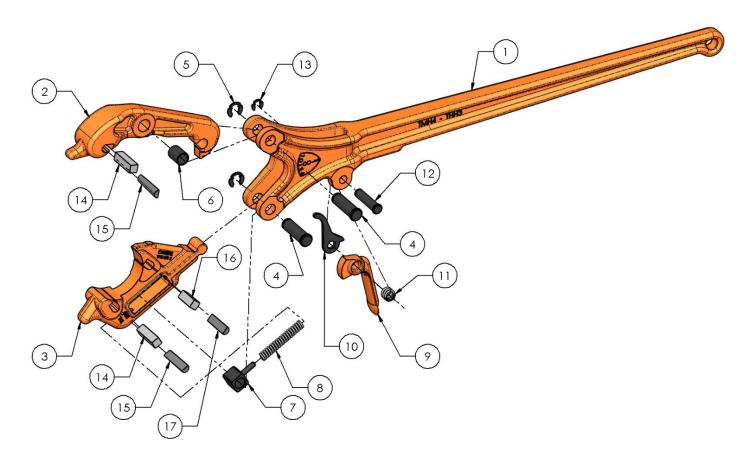

## PETOL<sup>TM</sup> TUBING TONG – HEAVY DUTY – THA3003500 Parts List

| Item | Qty. | Part Number | Description                                     |
|------|------|-------------|-------------------------------------------------|
| 1    | 1    | ТНН3        | Handle                                          |
| 2    | 1    | THU3003500  | Upper jaw with bit and wedge                    |
| 3    | 1    | THL3003500  | Lower jaw with bits and wedges                  |
| 4    | 2    | HP009       | Jaw pin with klipring (upper jaw and lower jaw) |
| 5    | 2    | HXKR075     | Klipring only (for HP009)                       |
| 6    | 1    | HU07        | Upper jaw bushing                               |
| 7    | 1    | HU08        | Lower jaw bushing                               |
| 8    | 1    | HS08        | Lower jaw spring                                |
| 9    | 1    | TCL2        | Cam lever                                       |
| 10   | 1    | TCP3        | Cam pawl                                        |
| 11   | 1    | HS02        | Cam lever spring                                |
| 12   | 1    | HP010       | Cam lever pin with klipring                     |
| 13   | 1    | HXKR050     | Klipring only (for HP010)                       |
| 14   | 2    | HT9         | Replacement Bit (long)                          |
| 15   | 2    | HW9         | Replacement Wedge (long)                        |
| 16   | 1    | HT9S        | Replacement Bit (short)                         |
| 17   | 1    | HW9S        | Replacement Wedge (short)                       |