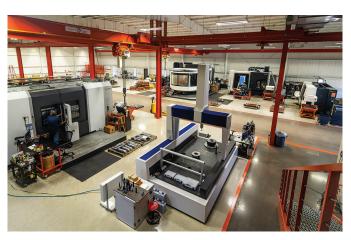

## **Production Equipment**

#### DMG MORI

- » DMC 160 FD duoBLOCK<sup>®</sup> 5 axis vertical Mill-Turn
- » DMU 80 FD duoBLOCK<sup>®</sup> 5 axis vertical Mill-Turn
- » CTX Beta 1250 TC Linear 5 axis Turn-Mill
- » NT 5400/1800 DCG<sup>®</sup> 5 axis Turn-Mill

#### ZEISS

» PRISMO® Navigator - 3D CMM with rotary axis

Copyright © 2022 by PETOL<sup>™</sup> GEARENCH. All rights reserved. Form SCAT237 Rev. 02/07/22

1etrology: (X)62" (Y)118" (Z)55"